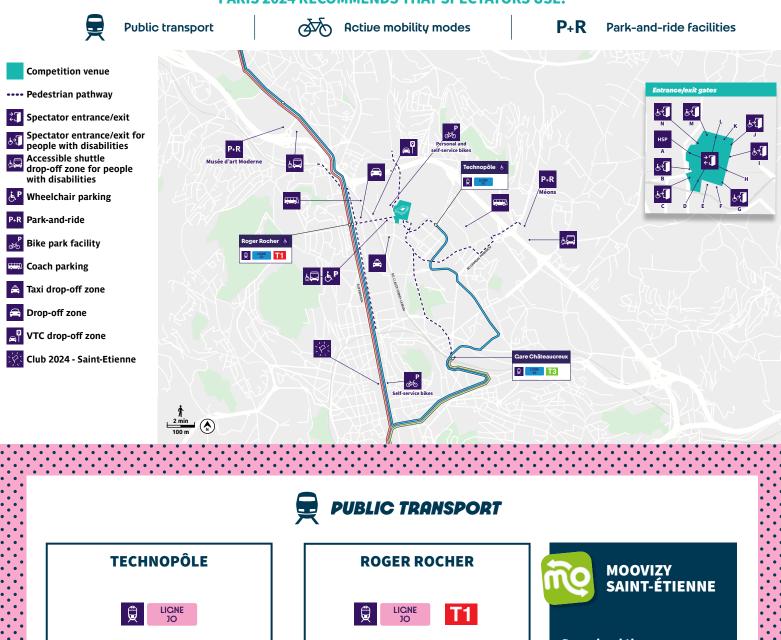

## S GETTING TO THE COMPETITION VENUE

## AS GEOFFROY-GUICHARD STADIUM IS NOT ACCESSIBLE TO MOTORISED VEHICLES, PARIS 2024 RECOMMENDS THAT SPECTATORS USE:

Then 350 metres walk to the venue

Then 600 metres walk to the venue

The Geoffroy-Guichard Stadium is also within easy walking distance of the city centre (approximately 25 minutes' walk).

**Download the app dedicated to transport** to plan your journey and get real-time information on transport conditions.

Large numbers of passengers are expected on public transport services. It is strongly recommended to plan sufficient time for your journey on public transport and to arrive on site at least 1h30 before the start of the session (2 hours before for the sessions on 24/07 and 28/07).